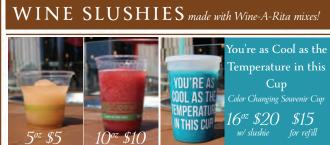

WINE SLUSHIES made with Wine-A-Rita mixes!

Enjoy a "Frozé Lemonade" (N/A) or our featured seasonal flavor - ask your server! 2<sup>oz</sup> TOPPER

Top your Frozé Lemonade w/ any wine of your choice!

Allergen Disclaimer: Before placing your order, please inform your server if you or someone in your party has a food allergy. () Gluten Sensitive Substitutes Available for added fee. All items prepared in same environment, cross contamination likely.