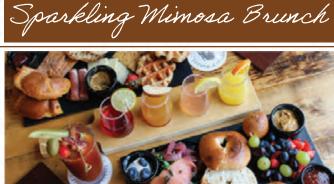

## MIMOSA FLIGHT

#### "From Lakes to Mountains" FLIGHT PRICE Flight of (4) Half-Size Mimosas! \$24 PEACH SUNRISE MIMOSA FULL SIZE \$12 Beachside Bubbly (peach infused) & orange juice. Glass is rimmed w/gold sugar & garnished w/ an orange. FULL SIZE LAKESIDE MIMOSA \$12 Lakeside Bubbly (raspberry infused) & lemonade. Glass rimmed w/ berry pink sugar & garnished w/ a lemon. FULL SIZE LE MOSA \$12 Midnight Bubbly (dry white sparkling), lemonade & house made blueberry lemon syrup, served in a glass rimmed w/ purple sugar & garnished w/ blueberries. MIDNIGHT MIMOSA